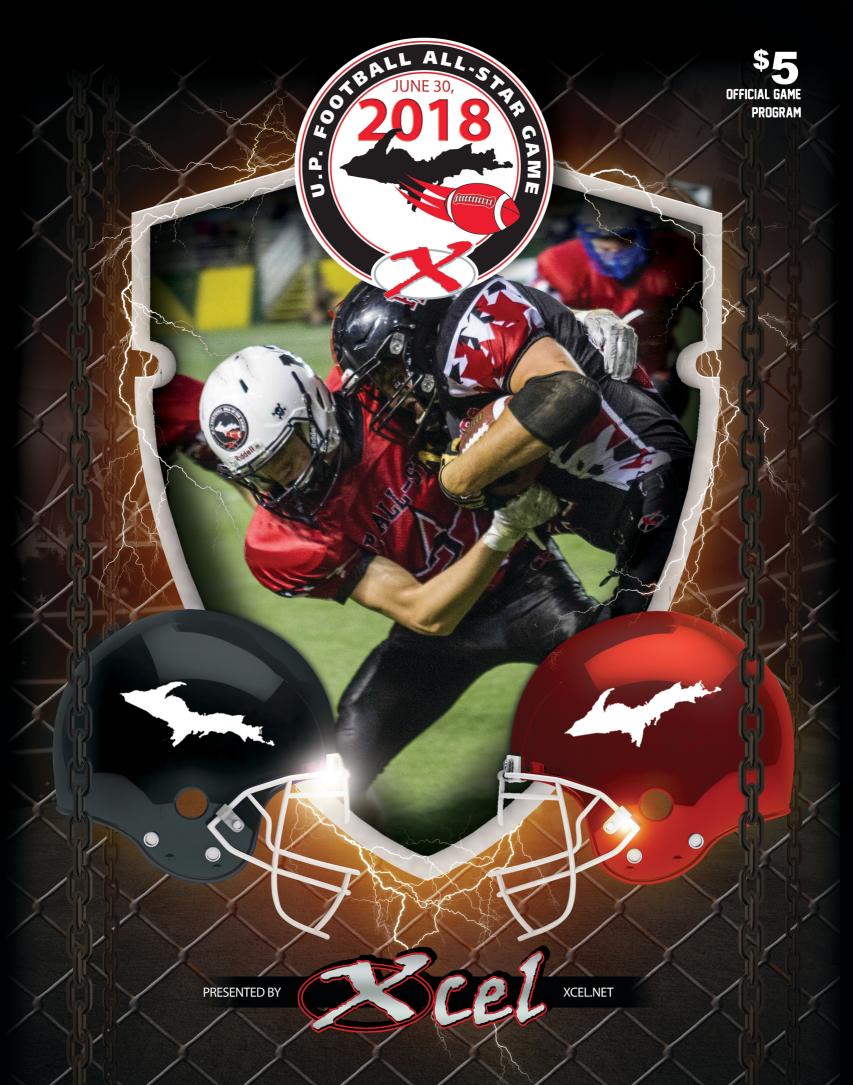

The 2018 U.P. Football All-Star Game was organized and presented by Xcel

Xcel • 4860 Highwood Circle • Middleton • WI • 53562 •
 Phone: 608-279-6960 • todd@xcel.net •

If you have any questions or concerns regarding the U.P. Football All-Star Game, or if you are interested in becoming a volunteer, provider or sponsor, please contact Xcel. Thank you to all who have supported the game!

#### U.P. Football All-Star Game - Official Game Program

Cover Design: Tammy Benda Cover Photography: William Schumann Photography Program Layout, Design & Editing: Xcel Any publication or reprinting of material in this program is prohibited, unless permission is first obtained from Xcel.