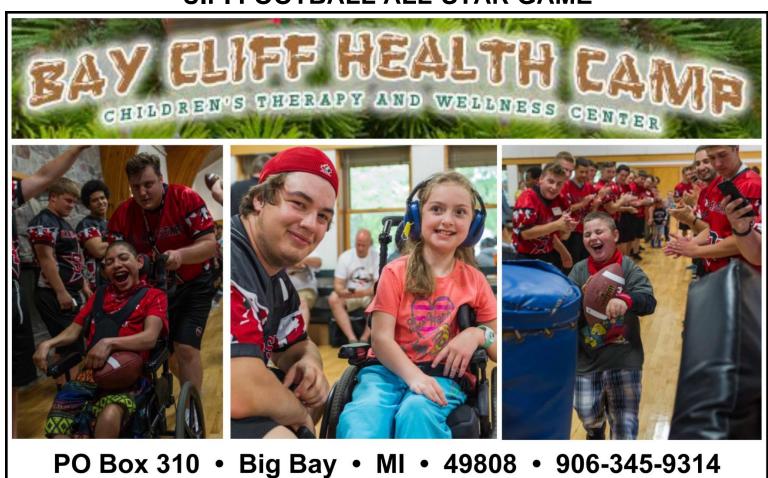

#### **BENEFICIARIES**

Proceeds for the U.P. Football All-Star Game and the entire week of activities will be donated to several U.P. charities. All food donated was contributed to the **Beacon House food pantry**. The **footballs** are divided between the two head coaches-**Bark River-Harris & West Iron County** (12 new footballs each). The full set of **black/white practice jerseys** (45 jerseys) will be donated to the **Gogebic** football program. The full set of **maroon/white practice jerseys** (45 jerseys) will be donated to the **Ontonagon** football program. Two U.P. high schools (**Westwood & Menominee**) were also randomly drawn and will receive \$1000 donations, which is to be used to better any area of their football programs. The players and coaches also made a trip to **Bay Cliff Health Camp**, which is located in Big Bay, to visit their campers, motivate them, and show them some football skills/drills. Bay Cliff is a summer camp for physically disabled children, and a cash donation was also made to Bay Cliff, on behalf of the All-Star Game. A cash donation is also made each year to the **U.P. Sports Hall of Fame** to fund a scholarship. The 50/50 raffle is assisted by the **Negaunee Booster Club** and the all-star game portion is donated to the **Negaunee Booster Club**.