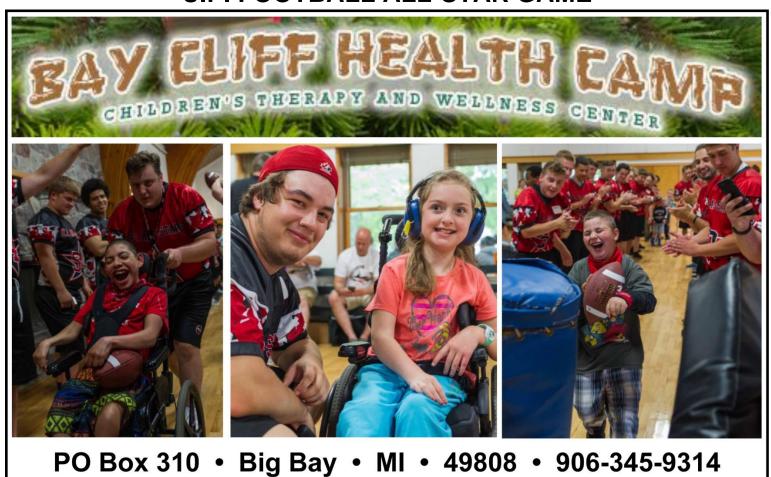

#### **BENEFICIARIES**

Proceeds for the U.P. Football All-Star Game and the entire week of activities will be donated to several U.P. charities. All food donated was contributed to the **Beacon House food pantry**. The **footballs** are divided between the two head coaches-**Bark River-Harris & West Iron County** (12 new footballs each). The full set of **black/white practice jerseys** (45 jerseys) will be donated to the **Gogebic** football program. The full set of **maroon/white practice jerseys** (45 jerseys) will be donated to the **Ontonagon** football program. Two U.P. high schools (**Westwood & Menominee**) were also randomly drawn and will receive \$1000 donations, which is to be used to better any area of their football programs. The players and coaches also made a trip to **Bay Cliff Health Camp**, which is located in Big Bay, to visit their campers, motivate them, and show them some football skills/drills. Bay Cliff is a summer camp for physically disabled children, and a cash donation was also made to Bay Cliff, on behalf of the All-Star Game. A cash donation is also made each year to the **U.P. Sports Hall of Fame** to fund a scholarship. The 50/50 raffle is assisted by the **Negaunee Booster Club** and the all-star game portion is donated to the **Negaunee Booster Club**.