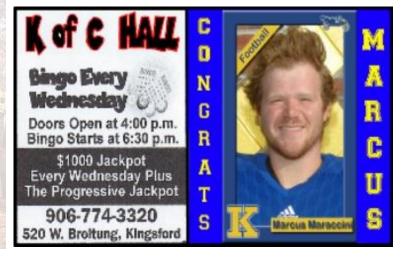

### Marcus Maraccini Kingsford High School

High School Coach: Chris Hofer

Varsity Letters:

Football-2, Wrestling-1, Baseball-1

**GPA:** 4.056

College Attending:

Michigan Tech University

Intended Major:

Computer Science

Awards & Honors: Honor Roll, National Honor Society, Student of the Week, Academic Letter, Academic Bar, AP Computer Science Student of the Month. All-GNC First Team, All-UP Dream Team, GNC Offensive Lineman of the Year, Div. 5 All-State Team, Team Captain

Extracurricular Activities: Class Officer, Key Club, Marching Band, Track, Basketball, Baseball, Wrestling, Soccer