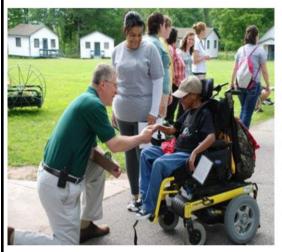

### **BENEFICIARIES**

Proceeds for the U.P. Football All-Star Game and the entire week of activities will be donated to several U.P. charities. All food donated was contributed to the **Beacon House food pantry**. The **footballs** are divided between the two head coaches-**St. Ignace & Pickford** (13 new footballs each). The full set of **blue/white practice jerseys** (45 jerseys) will be donated to the **Calumet** football program. The full set of **gold/white practice jerseys** (45 jerseys) will be donated to the **Kingsford** football program. Two U.P. high schools **(Gwinn & Carney-Nadeau)** were also randomly drawn and will receive \$1000 donations, which is to be used to better any area of their football programs. The players and coaches also made a trip to **Bay Cliff Health Camp**, which is located in Big Bay, to visit their campers, motivate them, and show them some football skills/drills. Bay Cliff is a summer camp for physically disabled children, and a cash donation was also made to Bay Cliff, on behalf of the All-Star Game. A cash donation is also made each year to the U.P. Sports Hall of Fame to fund a scholarship. The 50/50 raffle is assisted by the Negaunee Booster Club and the all-star game portion is donated to the Negaunee Booster Club.