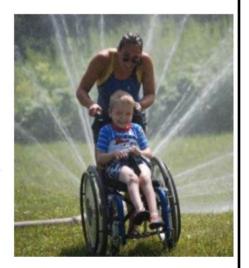

### **BENEFICIARIES**

Proceeds for the U.P. Football All-Star Game and the entire week of activities will be donated to several U.P. charities. All food donated was contributed to the **Beacon House food pantry**. The **footballs** are divided between the two head coaches-**St. Ignace & Pickford** (13 new footballs each). The full set of **blue/white practice jerseys** (45 jerseys) will be donated to the **Calumet** football program. The full set of **gold/white practice jerseys** (45 jerseys) will be donated to the **Kingsford** football program. Two U.P. high schools **(Gwinn & Carney-Nadeau)** were also randomly drawn and will receive \$1000 donations, which is to be used to better any area of their football programs. The players and coaches also made a trip to **Bay Cliff Health Camp**, which is located in Big Bay, to visit their campers, motivate them, and show them some football skills/drills. Bay Cliff is a summer camp for physically disabled children, and a cash donation was also made to Bay Cliff, on behalf of the All-Star Game. A cash donation is also made each year to the U.P. Sports Hall of Fame to fund a scholarship. The 50/50 raffle is assisted by the Negaunee Booster Club and the all-star game portion is donated to the Negaunee Booster Club.