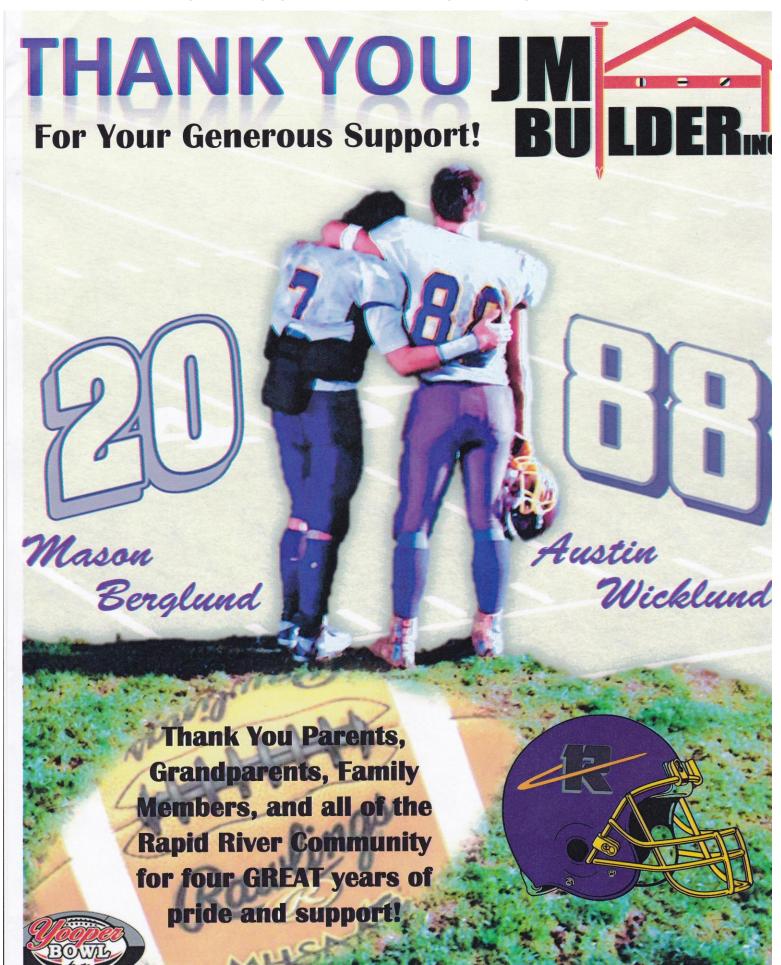

### Mason Berglund Rapid River High School

High School Coach: Steve Ostrenga

Varsity Letters:

Football-4, Cross Country-1, Basketball-4, Track-4

**GPA**: 3.9

College Attending: Bay College

Intended Major:

Water Resource Management

### **Austin Wicklund** Rapid River High School

High School Coach: Steve Ostrenga

Varsity Letters: Football, Track

**GPA:** 3.4

College Attending: Bay Community College

Intended Major: Fisheries & Wildlife Mgmt