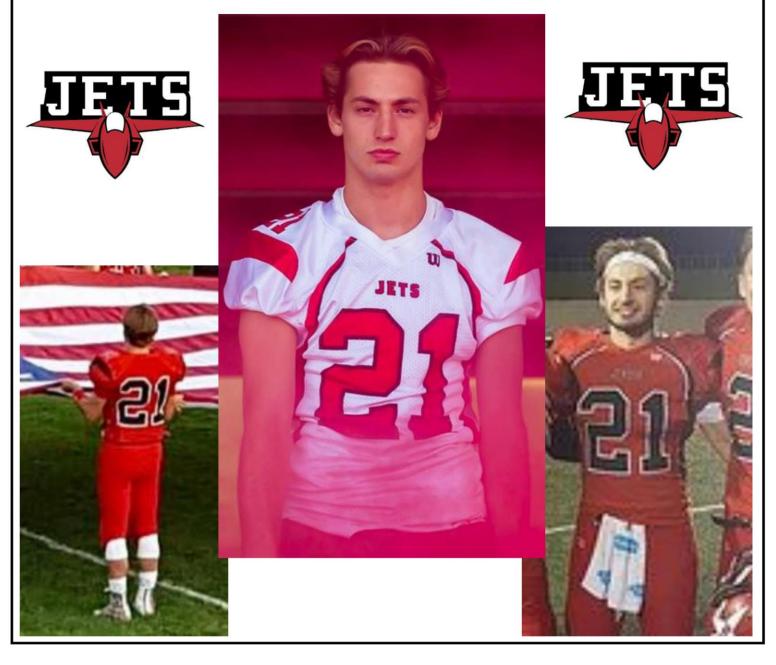

### Ryan Johnson Gwinn High School

High School Coach: Dion Brown

Varsity Letters: Football, Wrestling, Track

GPA:

College Attending: Bay de Noc College

Intended Major: Welding Program

**Awards & Honors: Football** – 4 years Varsity Starter, Captain of the team Sr. year, Mid Peninsula All Conference 1<sup>st</sup> Team Defensive Tackle and All UP Dream Team Offensive Tackle.

**Wrestling** – 4 years Varsity Starter, Captain of the team Sr. year, 2<sup>nd</sup> Place Mqt. Challenge Sr. year, 2 time District Champion, Regional Runner up and State qualifier.

Track - 4 years Track & Field in Shot Put and Discus.

**Academic** – Received Excellence in Education award 4 year in a row, National Honor Society member, 3.713 GPA and top 10 in class Sr. year, Student of the month for Gwinn High School in November, 2016.

Extracurricular Activities: Eagle Scout