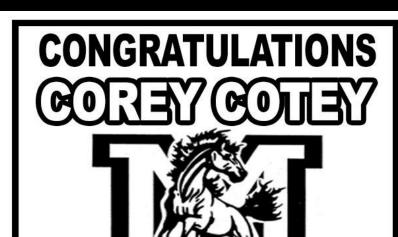

### Corey Cotey Munising High School

High School Coach: Jeff Seaberg

Varsity Letters:

Football-4, Track-3, Basketball-2

**GPA:** 3.72

College Attending:

Michigan Tech University

Intended Major:

Mechanical Engineering

Awards & Honors: MEC All Conference (Unanimous) RB/LB, Defensive Back of the Year (MEC), 1st team All-UP LB (Small School)

Extracurricular Activities: National Honor Society

Football Stats: 153 Tackles 67 solo 2 Forced Fumbles and 1

Interception (Senior season)