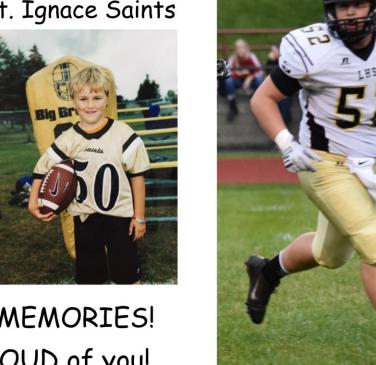

### Drew Marshall LaSalle High School (St. Ignace)

High School Coach: Marty Spencer

Varsity Letters:

Football (2), Track (4), Golf (3)

**GPA:** 3.988

College Attending:

Alma College

Intended Major:

Pre Med

**Awards & Honors: Football:** All-Conference Center, Coaches Award, Chipper Huskey Leadership Award, Honorable mention Offensive Tackle, Captain of the football team senior year. **Golf:** 1<sup>st</sup> in U.P. **Academic:** Straits Area Conference Scholar-Athlete, National Honor Society President, Honor Roll, 3.5+ GPA award and Student of the Month (Jan 2017)

**Extracurricular Activities:** Pickle Ball, Hockey, Basketball, Golf, Weight Lifting, Swimming, Hunting, Fishing

Stats: Senior: 64 tackles, 3 sacks (DT)