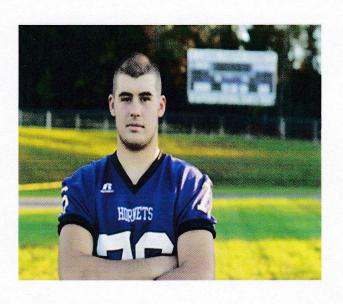

## Caleb Scroggs L'Anse High School

High School Coach: Mark Leaf

Varsity Letters:

Football-3, Track-2

**GPA:** 3.0

College Attending:

Northern Michigan University

Intended Major: Undecided