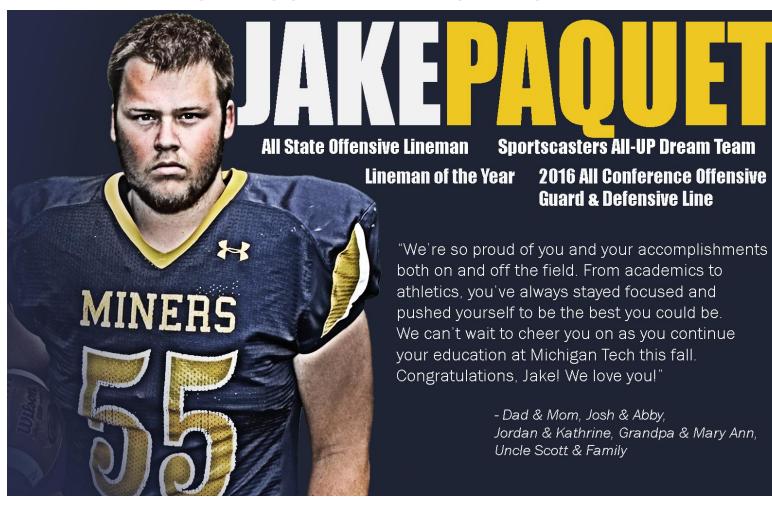

# Jake Paquet Negaunee High School

High School Coach: Paul Jacobson

**Varsity Letters:** 

Football, Hockey, Golf

**GPA:** 3.3

College Attending:

Michigan Tech University

Intended Major:

Civil Engineering

**Awards & Honors:** All-Conference Lineman of the year, All-Conference Offensive Guard, All-conference Defensive Tackle, All-UP Dream team Offensive Guard, All-State Offensive Lineman

Extracurricular Activities: National Honor Society