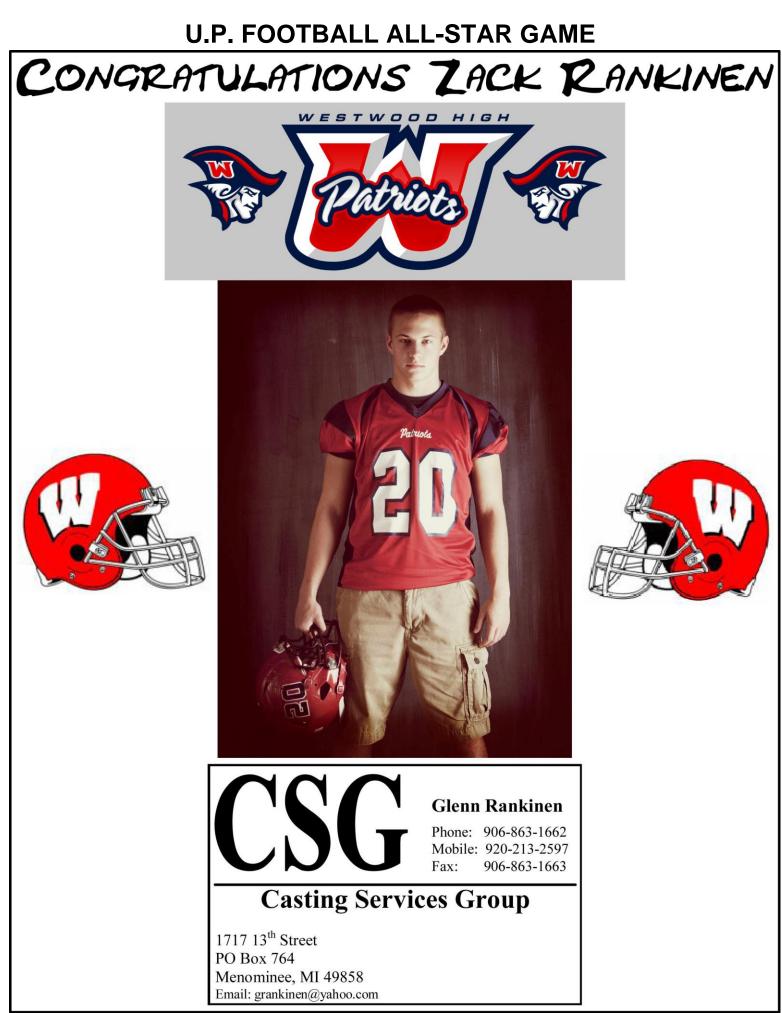

### **Zack Rankinen** Westwood High School

**High School Coach:** Jon Beckman

Varsity Letters: Football (2)

GPA: 3.0

**College Attending:** Michigan Tech University

Intended Major: Undecided

Awards & Honors: (2011) Honorable Mention MPC fullback (2012) 1st Team MPC Fullback, Honorable mention All U.P. RB