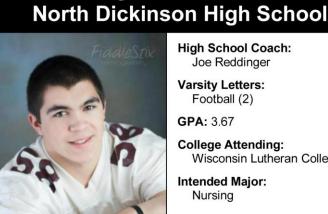

High School Coach: Joe Reddinger

Varsity Letters: Football (2)

GPA: 3.67

**Dylan Dario** 

College Attending: Wisconsin Lutheran College

Intended Major: Nursing

Awards & Honors: Mid-Eastern Conference Offensive Lineman of The Year 2012. Mid-Eastern Conference All-Conference Offensive Tackle. All-UP Dream Team. ALL STATE Offensive Tackle. All State Honorable Mention Defensive Line.