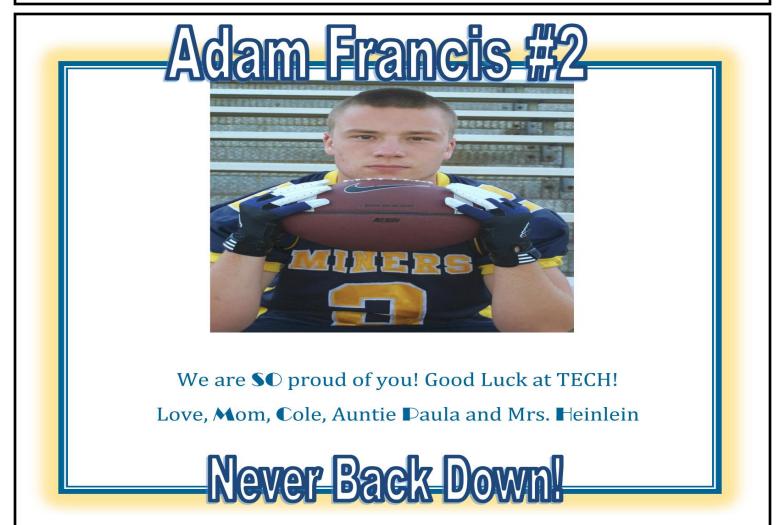

### **Adam Francis Negaunee High School**

High School Coach: Paul Jacobson

Varsity Letters: Football (2), Basketball (1), Baseball (1), Track (2)

GPA: 3.85

**College Attending:** Michigan Tech University

Intended Major: **Biochemistry** 

Awards & Honors: MPC defensive player of the year honorable mention, MPC first team middle linebacker, All-UP class ABC first team. Football Scholarship at Michigan Tech, National Guard Scholar Athlete Award. Graduating with High Honors

Extracurricular Activities: National Honor Society

Football Stats: 2012 stats-125 tackles, 34 solo tackles, 5 interceptions, 4 forced fumbles, 5 sacks, 574 rushing yards, 8 touchdowns