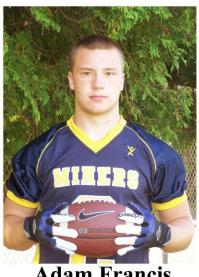

### **Adam Francis Negaunee High School**

High School Coach: Paul Jacobson

Varsity Letters: Football (2), Basketball (1), Baseball (1), Track (2)

GPA: 3.85

**College Attending:** Michigan Tech University

Intended Major: **Biochemistry** 

Awards & Honors: MPC defensive player of the year honorable mention, MPC first team middle linebacker, All-UP class ABC first team. Football Scholarship at Michigan Tech, National Guard Scholar Athlete Award. Graduating with High Honors

Extracurricular Activities: National Honor Society

Football Stats: 2012 stats-125 tackles, 34 solo tackles, 5 interceptions, 4 forced fumbles, 5 sacks, 574 rushing yards, 8 touchdowns