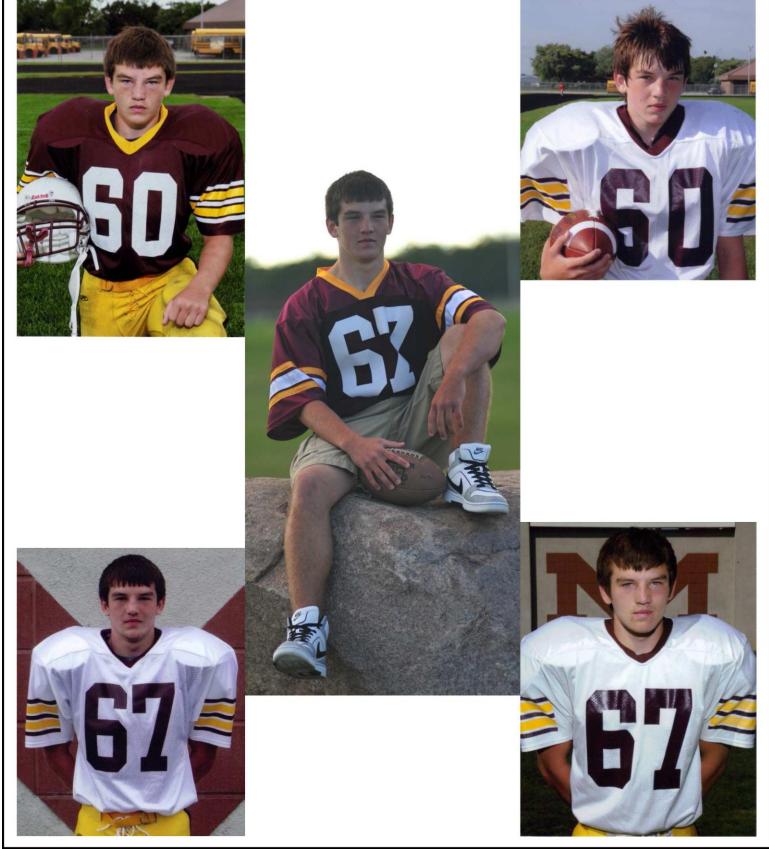

#### Kyle Larson Calumet High School

High School Coach: John Croze

Varsity Letters: Football (2)

GPA: 3.126

College Attending: Gogebic Community College

Intended Major: Criminal Justice

Awards & Honors: 1st Team Center All West PAC Conference