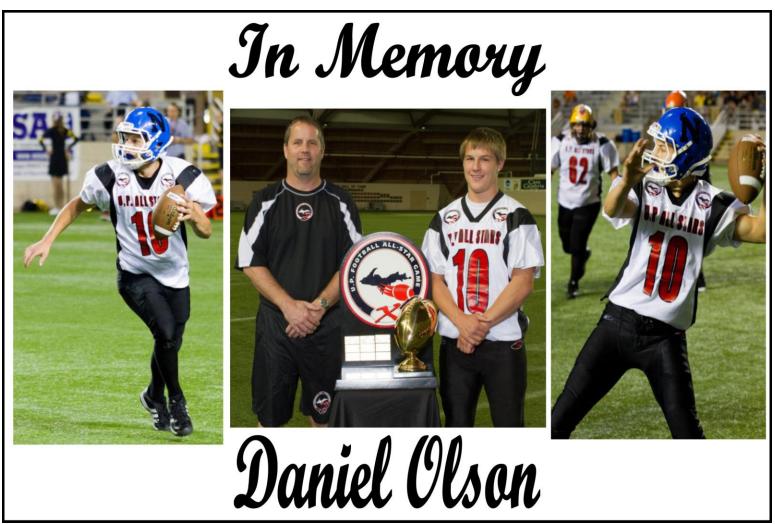

Thank you to all parents, family and friends for your support and encouragement of the players and coaches.

Thank you to **Jeff Olson** for being the keynote speaker at the All-Star Banquet.

**U.P. Football All-Star Game - Official Traveling Trophy** Design & Build: Xcel Research & Development-GG Sponsored by: BK Enterprises (Iron Mountain, MI)

### Jeff Olson Ishpeming High School

Position:

Family:

**Ishpeming Head Coach** 

Years as Football Coach:

Daniel (dec. Age 19) Taylor (Age 18)

31 years total

Sally (Wife)

Jaime (Age 16) Isaac (Age 14)

21 years (current position)

#### Other Coaching Positions:

Sault Ste. Marie Varsity Assistant Coach (2 years), Marquette Junior Varsity Coach (8 years), 31 Years Total, U.P. Football All-Star Game (2008, 2011, 2013)

#### Awards & Honors:

2012 MHSAA Division 7 State Champions, 2012 Detroit News & MHSFCA Division 7 State Coach of the Year, 1994 & 2003 U.P. Class ABC Coach of the Year, 14 Playoff Appearances (13 out of last 14 years), Regional Coach of the Year (7 times), Conference Championship (2005, 2009, 2010), State Quarterfinals (6 times), State Runner-Up (2010)

#### **Extracurricular Activities:**

JV/Freshmen Basketball Coach (16 years), Assistant Track Coach (8 years)