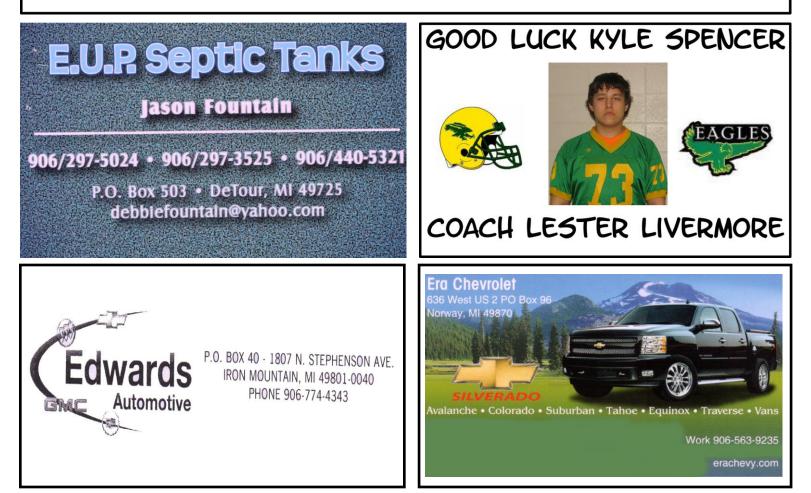

### **Kyle Spencer Engadine High School**

**High School Coach:** Lester Livermore II

Varsity Letters: Football, Basketball

GPA: 3.25

**College Attending:** Michigan Tech University

**Intended Major:** Aerospace Engineering